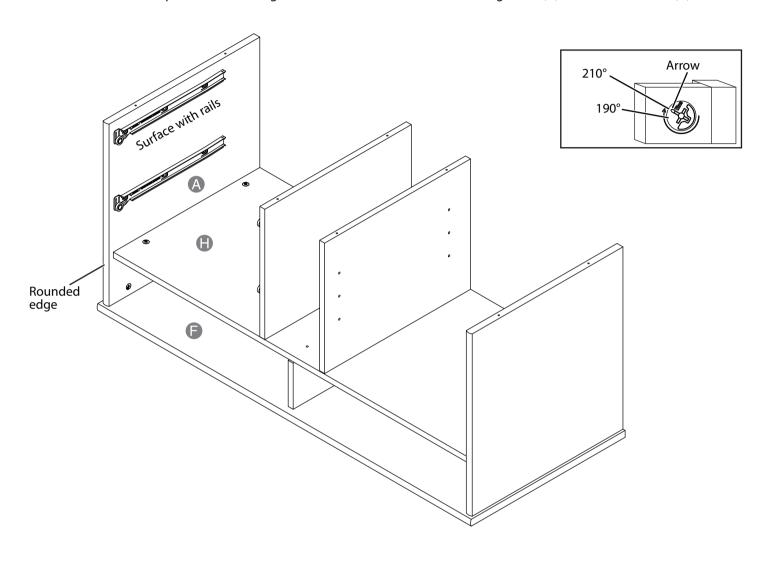

#### Step 3: Attach the top to the left end

- 1 Identify the rounded edge on the left end (B) and the top (F) and the finished edge on the upright (E). Make sure these edges face the same direction.
- 2 Place the top (**F**) face down, then insert the cam dowels on the left end (**B**) into the holes on the top (**F**). The side of the left end (**B**) that has the hidden cams should face the center of the top (**F**). Use a Phillips screwdriver to tighten the two hidden cams in the left end (**B**).
- 3 Insert two metal pins (**HH**) in the upright (**E**), then insert the other ends of the metal pins into the holes in the top (**F**).

In the illustration below, the hidden cam has not been tightened enough.

Make sure that you turn the hidden cam a minimum of 190° to a maximum of 210°. Note the position of the arrow on the hidden cam.